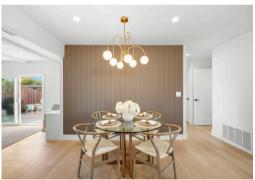

## HOME FEATURES

- Open floor plan with new oak rift flooring throughout
- Spacious family and formal living rooms
- Updated kitchen with stylish white cabinetry, porcelain countertops, stainless steel appliances, and a striking waterfall island with a built-in microwave drawer
- Spacious principal bedroom with private patio
- Spa-like ensuite bathroom a with waterfall shower, sleek smart toilet, double vanity
- Attached 2-car garage
- Quiet, well-established street
- Expansive backyard with new lawn and pergola for outdoor entertaining