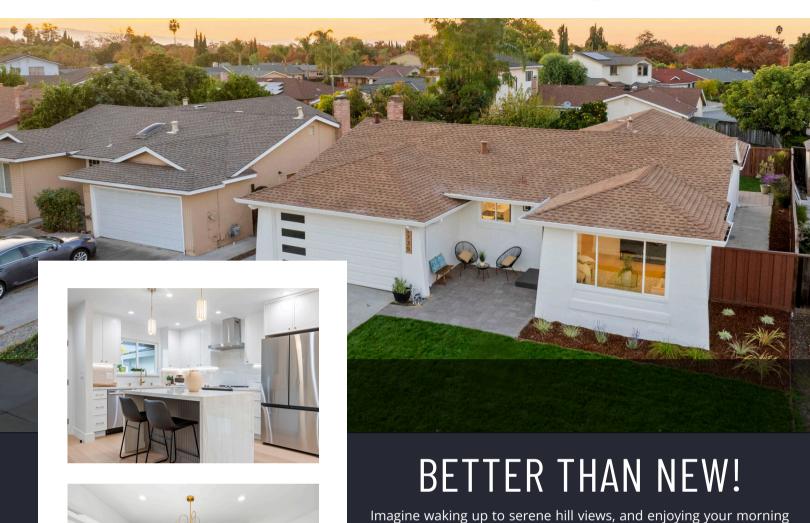

don't miss out!

4 BEDROOMS • 2 BATHROOMS • 1,480 SQ FT

coffee on your private deck surrounded by lush greenery. Explore this exquisitely remodeled home with stylish kitchen, stunning views and top-rated schools. Move-in ready and better than new—

## HOME FEATURES

- Open floor plan with new oak rift flooring throughout
- Spacious family and formal living rooms
- Updated kitchen with stylish white cabinetry, porcelain countertops, stainless steel appliances, and a striking waterfall island with a built-in microwave drawer
- Spacious principal bedroom with private patio
- Spa-like ensuite bathroom a with waterfall shower, sleek smart toilet, double vanity
- Attached 2-car garage
- Quiet, well-established street
- Expansive backyard with new lawn and pergola for outdoor entertaining