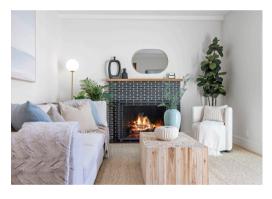

## HOME FEATURES

- Open floor plan with new oak rift flooring throughout
- Spacious family and formal living rooms
- Updated kitchen with stylish white cabinetry, porcelain countertops, stainless steel appliances, and a striking waterfall island with a built-in microwave drawer
- Spacious principal bedroom with private patio
- Spa-like ensuite bathroom a with waterfall shower, sleek smart toilet, double vanity
- Attached 2-car garage
- Quiet, well-established street
- Expansive backyard with new lawn and pergola for outdoor entertaining