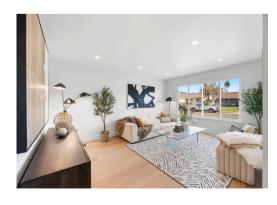

## HOME FEATURES

- Open floor plan with new oak rift flooring throughout
- Spacious family and formal living rooms
- Updated kitchen with stylish white cabinetry, porcelain countertops, stainless steel appliances, and a striking waterfall island with a built-in microwave drawer
- Spacious principal bedroom with private patio
- Spa-like ensuite bathroom a with waterfall shower, sleek smart toilet, double vanity
- Attached 2-car garage
- Quiet, well-established street
- Expansive backyard with new lawn and pergola for outdoor entertaining