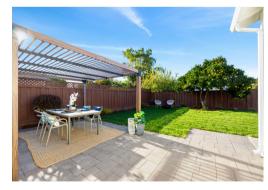

## HOME FEATURES

- Open floor plan with new oak rift flooring throughout
- Spacious family and formal living rooms
- Updated kitchen with stylish white cabinetry, porcelain countertops, stainless steel appliances, and a striking waterfall island with a built-in microwave drawer
- Spacious principal bedroom with private patio
- Spa-like ensuite bathroom a with waterfall shower, sleek smart toilet, double vanity
- Attached 2-car garage
- Quiet, well-established street
- Expansive backyard with new lawn and pergola for outdoor entertaining