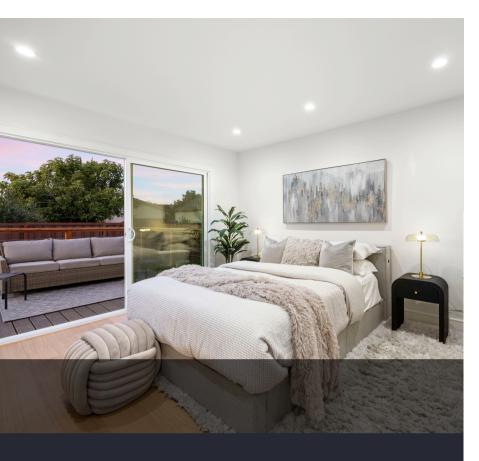

## HOME FEATURES

- Open floor plan with new oak rift flooring throughout
- Spacious family and formal living rooms
- Updated kitchen with stylish white cabinetry, porcelain countertops, stainless steel appliances, and a striking waterfall island with a built-in microwave drawer
- Spacious principal bedroom with private patio
- Spa-like ensuite bathroom a with waterfall shower, sleek smart toilet, double vanity
- Attached 2-car garage
- Quiet, well-established street
- Expansive backyard with new lawn and pergola for outdoor entertaining