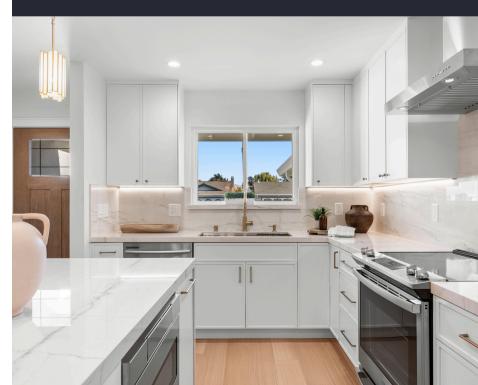

## HOME FEATURES

- Open floor plan with new oak rift flooring throughout
- Spacious family and formal living rooms
- Updated kitchen with stylish white cabinetry, porcelain countertops, stainless steel appliances, and a striking waterfall island with a built-in microwave drawer
- Spacious principal bedroom with private patio
- Spa-like ensuite bathroom a with waterfall shower, sleek smart toilet, double vanity
- Attached 2-car garage
- Quiet, well-established street
- Expansive backyard with new lawn and pergola for outdoor entertaining