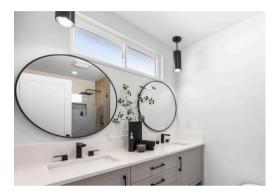

## HOME FEATURES

- Open floor plan with new oak rift flooring throughout
- Spacious family and formal living rooms
- Updated kitchen with stylish white cabinetry, porcelain countertops, stainless steel appliances, and a striking waterfall island with a built-in microwave drawer
- Spacious principal bedroom with private patio
- Spa-like ensuite bathroom a with waterfall shower, sleek smart toilet, double vanity
- Attached 2-car garage
- Quiet, well-established street
- Expansive backyard with new lawn and pergola for outdoor entertaining